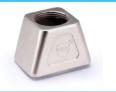

## Component

The connector is only applicable to one module, and it provides a degree of protection of IP65.

- 1) Top entry of the hood;
- 2 Housing with a stainless steel locking lever;3 Carrier hood.