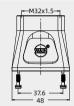

| Thread | Designation | Order No.        |
|--------|-------------|------------------|
| M32    | H1M-TE-M32  | 129 001 490 1004 |

Carrier hood

| Thread | Designation | Order No.        |
|--------|-------------|------------------|
|        | H1M-MBK-2B  | 129 001 310 1001 |
|        |             |                  |