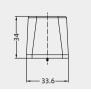

Hoods, top entry

| Thread | Designation | Order No.        |
|--------|-------------|------------------|
| M25    | H1M-TE-M25  | 129 001 490 1003 |
|        |             |                  |

Hoods, top entry

| Thread | Designation | Order No.        |
|--------|-------------|------------------|
| M32    | H1M-TE-M32  | 129 001 490 1004 |

Carrier hood

| Thread | Designation | Order No.        |
|--------|-------------|------------------|
|        | H1M-MBK-2B  | 129 001 310 1001 |
|        |             |                  |