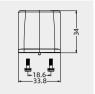

**Bulkhead mounted housings** 

| Order No.        |
|------------------|
| 129 001 325 1001 |
|                  |
|                  |
|                  |
|                  |