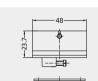

**Bulkhead mounted housings** 

| Order No.        |
|------------------|
| 129 001 325 1001 |
|                  |
|                  |
|                  |
|                  |