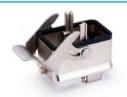

## Component

The connector is only applicable to one module, and it provides a degree of protection of IP65.

- 1) Top entry of the hood;
- 2 Housing with a stainless steel locking lever;3 Carrier hood.