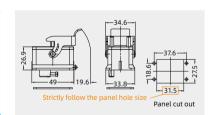

**Bulkhead mounted housings** 

| Order No.        |
|------------------|
| 129 001 325 1001 |
|                  |
|                  |
|                  |
|                  |