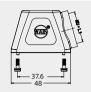

Hoods, top entry

| Thread | Designation | Order No.        |
|--------|-------------|------------------|
| M25    | H1M-TE-M25  | 129 001 490 1003 |
|        |             |                  |

Hoods, top entry

| Thread | Designation | Order No.        |
|--------|-------------|------------------|
| M32    | H1M-TE-M32  | 129 001 490 1004 |

Carrier hood

| Thread | Designation | Order No.        |
|--------|-------------|------------------|
|        | H1M-MBK-2B  | 129 001 310 1001 |
|        |             |                  |