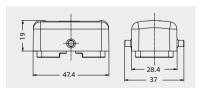

## Metal enclosure for single module

## Component

The connector is only applicable to one module, and it provides a degree of protection of IP65.

- 1) Top entry of the hood;
- 2 Housing with a stainless steel locking lever;3 Carrier hood.