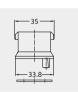

## Hoods, side entry

| Thread | Designation | Order No.        |
|--------|-------------|------------------|
| M25    | H1M-SE-M25  | 129 001 590 1003 |
|        |             |                  |
|        |             |                  |

Hoods, top entry

| Thread | Designation | Order No.        |
|--------|-------------|------------------|
| M25    | H1M-TE-M25  | 129 001 490 1003 |
|        |             |                  |

Hoods, top entry