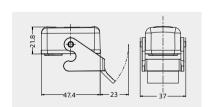

## Metal enclosure for single module

## Component

The connector is only applicable to one module, and it provides a degree of protection of IP65.

- 1) Top entry of the hood;
- 2 Housing with a stainless steel locking lever;3 Carrier hood.