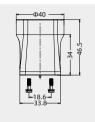

Hoods, top entry

| Thread | Designation | Order No.        |
|--------|-------------|------------------|
| M25    | H1M-TE-M25  | 129 001 490 1003 |
|        |             |                  |

Hoods, top entry