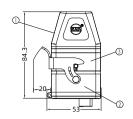

## Component

The connector is only applicable to one module, and it provides a degree of protection of IP65.

- 1) Top entry of the hood;
- 2 Housing with a stainless steel locking lever;3 Carrier hood.